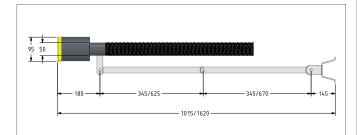

|  |  |  |
| 74-480         | ASA-HV50 Extraction arm 2 m    |  |  |  |
| 74-481         | ASA-HV50 Extraction arm 3 m    |  |  |  |
| 74-482         | ASA-HV50 Extraction arm 4 m    |  |  |  |
| 74-483         | MINI-HV50 Extraction arm 1 m   |  |  |  |
| 74-484         | MINI-HV50 Extraction arm 1,5 m |  |  |  |
| 74-485         | HV50 hood with magnet          |  |  |  |



ASA-HV50 and MINI-HV50



## Dimensions - Wall



## Dimensions for ASA-HV50

| Arm-lenght | А       | В       | D      | E      | F      |
|------------|---------|---------|--------|--------|--------|
| Arm 2 m    | 920 mm  | 680 mm  | 206 mm | 120 mm | 200 mm |
| Arm 3 m    | 1420 mm | 1180 mm | 206 mm | 120 mm | 200 mm |
| Arm 4 m    | 1870 mm | 1710 mm | 206 mm | 120 mm | 200 mm |

## Dimensions for MINI-HV50