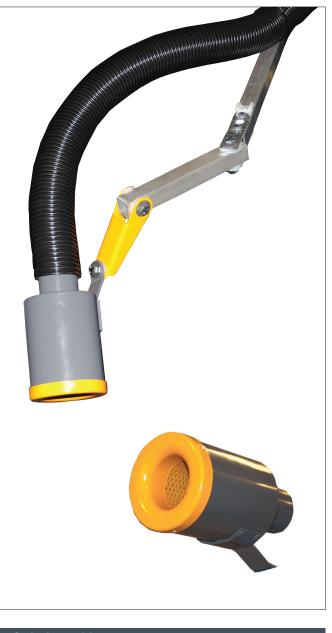

## Extraction arm ASA-HV50 and MINI-HV50 Extraction arm

Geovent ASA-HV50 and MINI-HV50 extraction arm for high vacuum systems is suitable for welding fumes, abrasive dust, fumes etc. Easy and healthy use for the operator is in focus with easy placement of the arm, good ergonomics, and efficiency. The hose is mounted on the outside of the support arm, which can easily be placed in any desired position. The arm is made of 3 joints and 2 swivel joints. Available in lengths of Mini: 1 m and 1,5 m ASA: 2, 3 and 4 m. With an extention arm the range can be extended to up to 8 m. The hose is GeoFlex High ø50 mm with a capacity of 100 - 200 m<sup>3</sup>/h.

The arm is designed with a wall bracket in powder-coated steel. The console can rotate  $270^{\circ}$ .

The hood is especially for HVU extraction. Equipped with noise-reduction and an integrated handle and it can be rotated in all conceivable positions. The hood is made of coated steel.