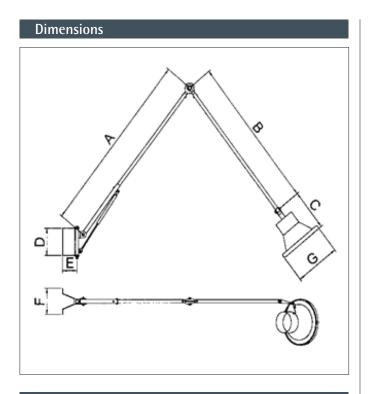

## Dimensions - Wall

## Dimensions for ASA-HV50

| Arm-lenght | А       | В       | D      | E      | F      |
|------------|---------|---------|--------|--------|--------|
| Arm 2 m    | 920 mm  | 680 mm  | 206 mm | 120 mm | 200 mm |
| Arm 3 m    | 1420 mm | 1180 mm | 206 mm | 120 mm | 200 mm |
| Arm 4 m    | 1870 mm | 1710 mm | 206 mm | 120 mm | 200 mm |

## Dimensions for MINI-HV50