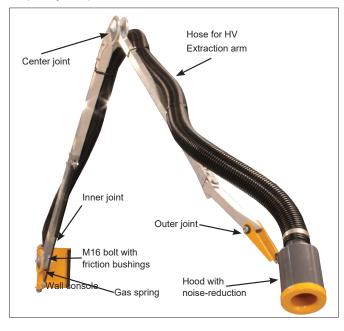

## Extraction arm ASA-HV50 and MINI-HV50 Extraction arm

Geovent ASA-HV50 and MINI-HV50 extraction arm for high vacuum systems is suitable for welding fumes, abrasive dust, fumes etc. Easy and healthy use for the operator is in focus with easy placement of the arm, good ergonomics, and efficiency. The hose is mounted on the outside of the support arm, which can easily be placed in any desired position. The arm is made of 3 joints and 2 swivel joints. Available in lengths of Mini: 1 m and 1,5 m ASA: 2, 3 and 4 m. With an extention arm the range can be extended to up to 8 m. The hose is GeoFlex High ø50 mm with a capacity of 100 - 200 m<sup>3</sup>/h.

The arm is designed with a wall bracket in powder-coated steel. The console can rotate  $270^{\circ}$ .

The hood is especially for HVU extraction. Equipped with noise-reduction and an integrated handle and it can be rotated in all conceivable positions. The hood is made of coated steel.

The hose is black GeoFlex High hose with a temperature range from  $-40^{\circ}$ C to  $+ 60^{\circ}$ C.

The arm is made of 25x25 mm aluminum tube and inner arm is made of 35x35 mm aluminum tube. These are connected via joints with friction discs and disc springs. The inner arm is equipped with gas damper.