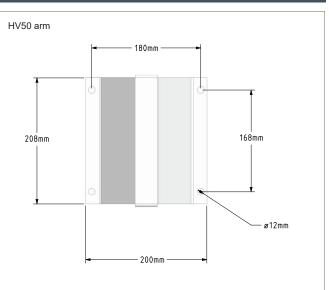

ner arm is made of 35x35 mm aluminum tube. These are connected via joints with friction discs and disc springs. The inner arm is equipped with gas damper.

Capacity is up to 200 m<sup>3</sup>/h.





| Ordering table |                                |  |  |  |
|----------------|--------------------------------|--|--|--|
| Art. No.       | Description                    |  |  |  |
| 74-480         | ASA-HV50 Extraction arm 2 m    |  |  |  |
| 74-481         | ASA-HV50 Extraction arm 3 m    |  |  |  |
| 74-482         | ASA-HV50 Extraction arm 4 m    |  |  |  |
| 74-483         | MINI-HV50 Extraction arm 1 m   |  |  |  |
| 74-484         | MINI-HV50 Extraction arm 1,5 m |  |  |  |
| 74-485         | HV50 hood with magnet          |  |  |  |



ASA-HV50 and MINI-HV50



## Dimensions - Wall



## Dimensions for ASA-HV50

| Arm-lenght | А       | В       | D      | E      | F      |
|------------|---------|---------|--------|--------|--------|
| Arm 2 m    | 920 mm  | 680 mm  | 206 mm | 120 mm | 200 mm |
| Arm 3 m    | 1420 mm | 1180 mm | 206 mm | 120 mm | 200 mm |
| Arm 4 m    | 1870 mm | 1710 mm | 206 mm | 120 mm | 200 mm |

## Dimensions for MINI-HV50