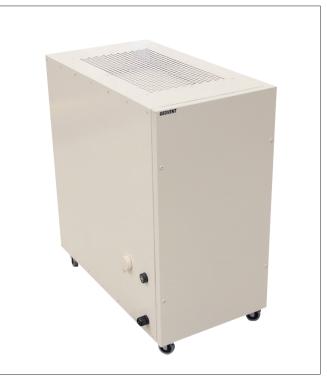

## Mobil unit GeoGo Clean

GeoGo Clean is a mobile air purification unit designed to clean the air of dust, aerosols, and other particles. It is used for air purification in any room, where you want a continuous cleaning of the air. It can be with practitioners, in meeting rooms, in offices or any other places where you want the air to be cleaned. It comes standard with an F7 and a HEPA 14 filter, which among other things cleans the air of viruses. Other solutions are available upon request.

## The main benefits of GeoGo Clean are:

- · A small and flexible extraction unit with a large capacity
- Filtration of the air with F7 filter which retains particles of the size of dust and larger
- The HEPA H14 filter retain pollutants like bacteria and viruses
- The turnable and easy running wheels gives an easy handling of the unit
- A potentiometer makes it easy to adjust the level of extraction. With a 0.17kW 230V fan, the device is efficient and long-lasting.