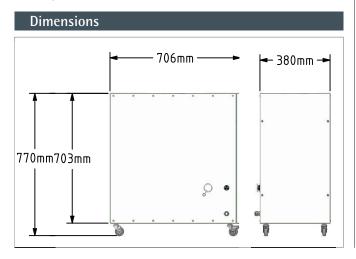

## Tekniske specifikationer

| Model       | GeoGo Clean                                    |
|-------------|------------------------------------------------|
| Current     | 230 V                                          |
| Output      | 0,17 kW                                        |
| Consumption | 1,59 A                                         |
| Filters     | F7 / HEPA H14                                  |
| Efficiency  | 99,995%                                        |
| Class       | H14                                            |
| Filter area | F7: 1.9 m <sup>3</sup> H14: 4.3 m <sup>3</sup> |
| Weight      | 55 Kg                                          |
| Air flow    | 240 m³/h                                       |
| Noise level | 50% = 32 dB(A) 100% = 37 dB (A)                |