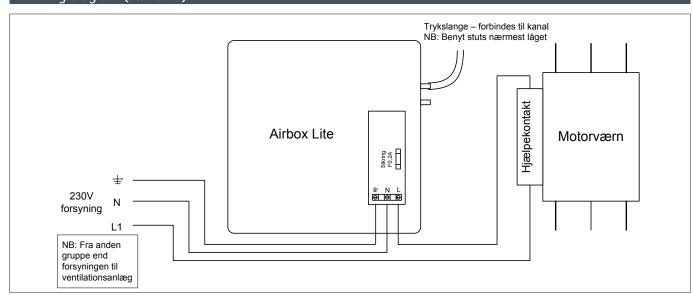

ox Lite 20-300Pa                                                                                                                                                                                                                               |
| 13-729         | AirBox Lite 100-1000Pa                                                                                                                                                                                                                             |
| 13-727         | AirBox Lite HV 30kPa                                                                                                                                                                                                                               |

## Wiring diagram (standard)