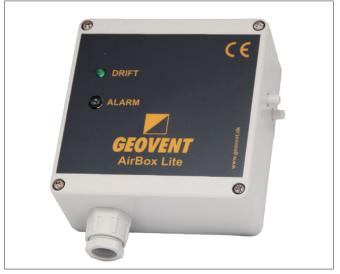

## AirBox Lite

AirBox Lite is an efficient pressure monitor/system monitor that monitors process ventilation systems and sounds an alarm if the pressure falls below the set level according to the Danish Working Environment Authority. The Danish Working Environment Authority's requirements.

Airbox Lite is easy to install.

Airbox Lite has a green operation lamp that lights up during normal operation. If the pressure in the extraction system drops below the set alarm point, the red alarm light is activated.