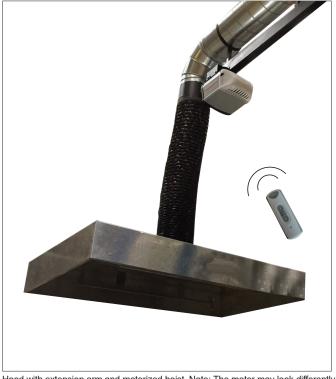

## Hood with extension arm and motorized hoist

Geovent extractor with extension and hoist is used when a solution with flexibility in terms of location is needed.

By swinging the paver with the extractor, it can be placed in the exact location where extraction is required.

In some cases, there is a need to lift and lower the extractor.

Therefore, our extractor is supplied with a motorized hoist with travel up to 1,000 mm. Motorized hoist 1x230V is supplied with remote control.

Extractor hoods are available as standard in 3 sizes with ø250 mm connection.

Hood with extension arm and motorized hoist. Note: The motor may look differently.

| Top view |                            |
|----------|----------------------------|
| 208mm    | 1000mm<br>1500mm<br>2000mm |