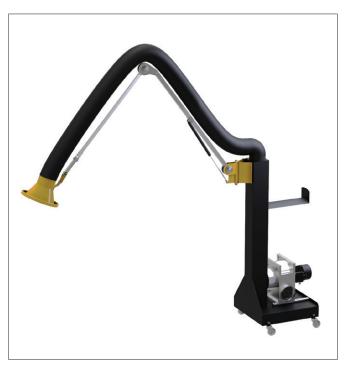

# Mobile extractor with ASA arm

The mobile extractor with a fixed ASA3-arm is for use in i.e. repair shops for gluing, welding and exhaust gases.

Select arm type and hood according to task.

Normally this extractor is fitted with our ASA-3 arm and our MSFG fan.

### Handling

Handle and move the mobile extractor by pulling the unit.

The mobile extractor is equipped with a MSFG-200-3 fan, 3x400V with 10m cable and ASA-3 Arm ø160mm. It comes with 5m discharge hose ø160.

Black painted steel construction with wheel and low center of gravity.

Height (without arm): 1700mm

Mobile extractor with ASA arm

Do not start the Geovent Mobile extractor without the discharge hose mounted, as it can cause engine overload.