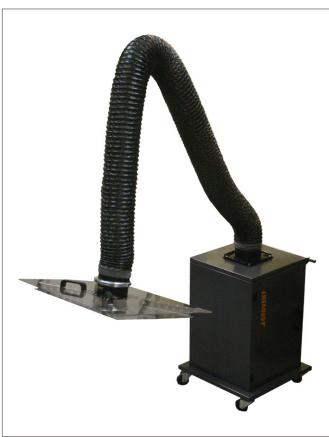

## Mobile extractor for smaller workshops

## EX-extractor - for glue fumes and welding ect.

The Mobile Extraction Arm is designed for use in connection with gluing car windscreens, welding jobs and for exhaust fumes, etc.

The Arm is selected according to the task and it may be delivered with a quick coupling so that hood, nozzle or glue-fume extraction hood may be exchanged quickly as required.

This unit is with a hood for glue fumes

Quick coupling

With hood for welding

The extractor is supplied complete with 1.1kW motor for 3x400V with 10 m cable, EX-execution, as well as  $2 \times 5$  m discharge hose, ø 200 mm. Max airflow: 800 - 1,100 m³/h.