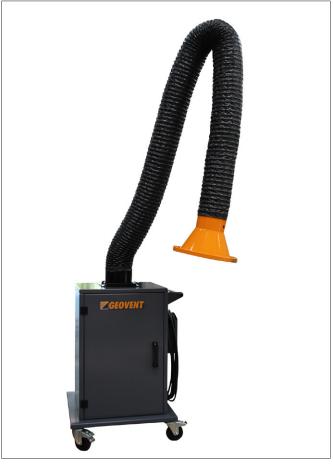

## Mobile extractor for smaller workshops

## EX-extractor - for glue fumes and welding ect.

The Mobile Extraction Arm is designed for use in connection with gluing car windscreens, welding jobs and for exhaust fumes, etc.

The Arm is selected according to the task and it may be delivered with a quick coupling so that hood, nozzle or glue-fume extraction hood may be exchanged quickly as required.

This unit is with a hood for glue fumes

Quick coupling

With hood for welding

The extractor is supplied complete with 1.1kW motor for 3x400V with 10 m cable, EX-execution, as well as  $2 \times 5$  m discharge hose, ø 200 mm. Max airflow: 800 - 1,100 m³/h.