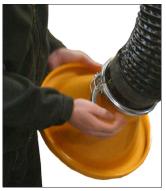

This unit is with a hood for glue fumes

Quick coupling

With hood for welding

The extractor is supplied complete with 1.1kW motor for 3x400V with 10 m cable, EX-execution, as well as  $2 \times 5$  m discharge hose, ø 200 mm. Max airflow: 800 - 1,100 m³/h.