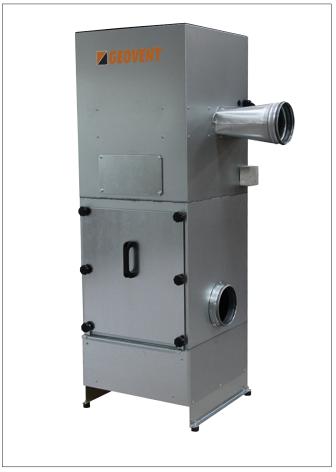

# **Dustbox CFU-1000**

Geovent Dustbox CFU-1000 is a compact filter unit in galvanized steel, suitable for extraction of particles from i.e. grinding dust. The box can be used in grinding rooms (with own fan) or in workshops with a central extraction system. With an filter area of 10m², the workload on the filter cartridge is minimized, ensuring lower pressure drop and longer living time for the filter. The front can easily be removed for easy access to the filter cartridge, when inspection, cleaning or change is required.

Supplied as a complete unit, eventual fitted with ordered extra equipment.

- Filter unit with 10m² antistatic filter cartridge
- Measure (LxWxH): 500x500x880
- 99,9% filtration at 0,3µm polyester fabric
- Air flow from 200 1.500m<sup>3</sup>/h Nominal: 1.000m<sup>3</sup>/h
- Collection bucket 38 liter.
- Noise: 55 60 dB