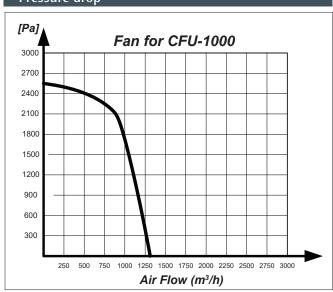

## Pressure drop

Dustbox CFU-1000

Galvanized steel construction.

Cabinet with vibration pads.

In door installation is recommended, in order to avoid problems with condensation.

Filter cartridge change is recommended when the differential pressure succeeds 1.800Pa.