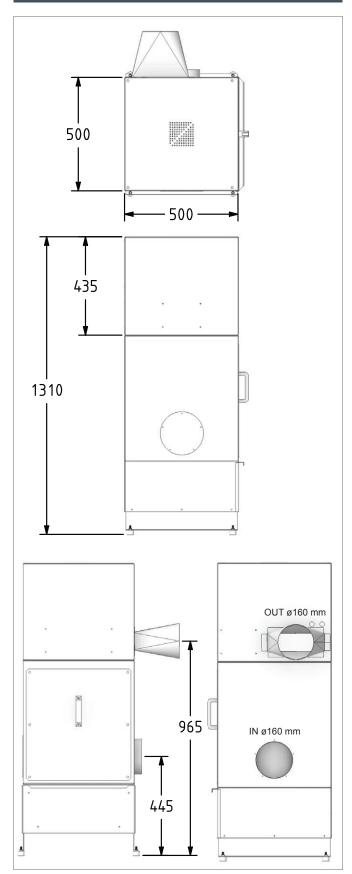

## Dimensions

Supplied as a complete unit, eventual fitted with ordered extra equipment.

- Filter unit with 10m² antistatic filter cartridge
- Measure (LxWxH): 500x500x880
- 99,9% filtration at 0,3µm polyester fabric
- Air flow from 200 1.500m<sup>3</sup>/h Nominal: 1.000m<sup>3</sup>/h
- Collection bucket 38 liter.
- Noise: 55 60 dB

Motor: 1,1kW, 3x400V, 50Hz, 2,4A, 2800 rpm.

Measures: 500x500x435mm