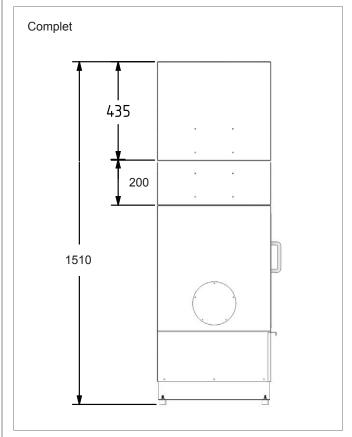

## Dimensions

## Ordering table

| Art. No. | Description                                                                              |
|----------|------------------------------------------------------------------------------------------|
| 15-100   | Dustbox CFU-1000                                                                         |
| 15-111   | Complete Dustbox CFU-1000 with fan, Circuit breaker and automatic compressed air cleaner |