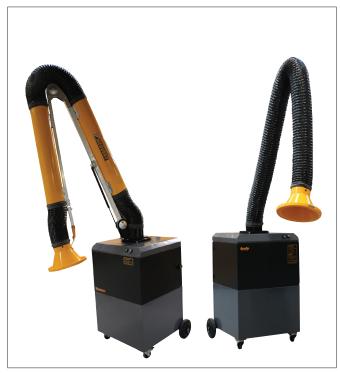

It is supplied with an extraction arm to the customers request: WING arm, ASA-4 arm, or ESA arm.

These are ø160 mm in 2 or 3 meters.

The built-in fan is 1,1 kW 230V or 1,1kW 110V. It is quiet compared with equivalent products and has a maximum air flow of 1.450 m<sup>3</sup>/h.

Weight without the arm: 120 kg.

GeoGo with ASA-4 arm, ESA arm, and WING arm