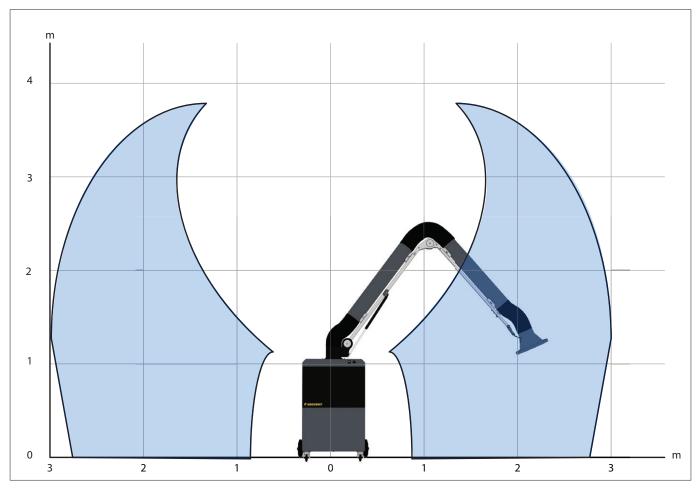

|  |  |  |
|--------------|-----------------------|--|--|--|
| Art. No.     | Description           |  |  |  |
| 01-008M      | WING arm 2,0m ø160mm  |  |  |  |
| 01-009M      | WING arm 3,0m ø160mm  |  |  |  |
| 01-650-G     | ESA arm 2,0m ø160mm   |  |  |  |
| 01-651-G     | ESA arm 3,0m ø160mm   |  |  |  |
| 161          |                       |  |  |  |
| ASA4-2-160-G | ASA-4 arm 2,0m ø160mm |  |  |  |
| ASA4-3-160-G | ASA-4 arm 3.0m ø160mm |  |  |  |

| Spare parts |                                |
|-------------|--------------------------------|
| Art. No.    | Description                    |
| 15-211-A    | V-Bank F9 595x595x292          |
| 15-211-B    | V-Bank Filter HEPA 595x595x292 |
| 15_211_0    | Metal filter Alu 595y595y20    |



## Mobile extraction GeoGo



Workingarea for GeoGo with ASA4 arm