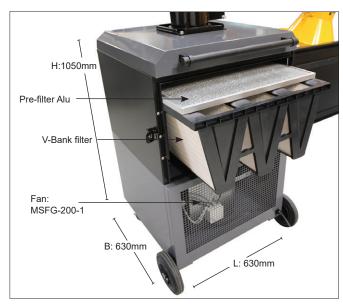

## GeoGo

GeoGo is a mobile unit with built-in filters. It is designed to be used in changing workplaces, e.g. for welding or grinding.

GeoGo is provided with aluminum metal pre-filter, and a V-bank F9 filter, so that the air is cleaned to a minimum of 95%.

It is supplied with an extraction arm to the customers request: WING arm, ASA-4 arm, or ESA arm.

These are ø160 mm in 2 or 3 meters.

The built-in fan is 1,1 kW 230V or 1,1kW 110V. It is quiet compared with equivalent products and has a maximum air flow of 1.450 m<sup>3</sup>/h.

GeoGo has strong rubber wheels, where the front wheels are turntable and with brakes, which ensures that GeoGo is easily moved and stable at work.

It is delivered with a 10 m cable with a plug that fits a standard wall outlet.

Weight without the arm: 120 kg.

GeoGo with ASA-4 arm, ESA arm, and WING arm