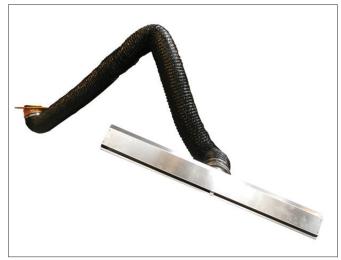

Extraction hood for windscreen gluing

Panel fume extractor

### Glue-fumes extractor

Extraction hood for windscreen gluing in use.

Wall Console.

Panel fume extractor – mounted with wall bracket and connection.

Workshop Environment with Panel fume extractor.

Workshop Environment with Panel fume extractor.