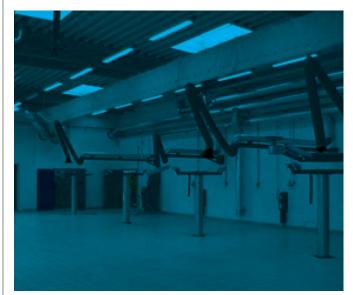

### Glue-fumes extractor

Extraction hood for windscreen gluing in use.

Wall Console.

Panel fume extractor – mounted with wall bracket and connection.

Workshop Environment with Panel fume extractor.

Workshop Environment with Panel fume extractor.