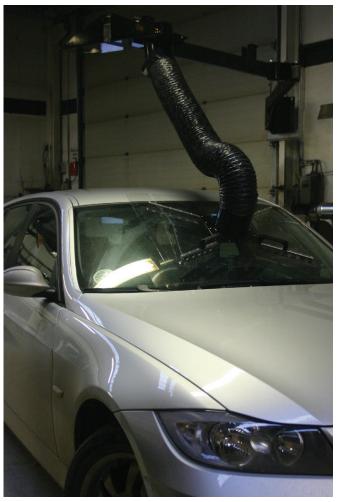

### Glue-fumes extractor

Extraction hood for windscreen gluing in use.

Wall Console.

Panel fume extractor – mounted with wall bracket and connection.

Workshop Environment with Panel fume extractor.

Workshop Environment with Panel fume extractor.