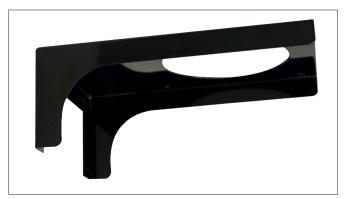

#### Accessories for Glue-fumes extractor

| Art. No. | Description                            |
|----------|----------------------------------------|
| 01-540   | Wall Console ø160 mm, 260 mm from wall |
| 01-541   | Wall Console ø200 mm, 280 mm from wall |
| 91-289A  | Quick-coupling ø160 mm                 |
| 91-290A  | Quick-coupling ø200 mm                 |

### Glue-fumes extractor

Extraction hood for windscreen gluing in use.

Wall Console.

Panel fume extractor – mounted with wall bracket and connection.

Workshop Environment with Panel fume extractor.

Workshop Environment with Panel fume extractor.