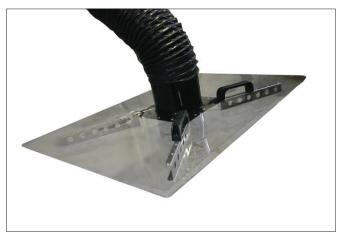

Extraction hood for windscreen gluing

Panel fume extractor

### Glue-fumes extractor

Extraction hood for windscreen gluing in use.

Wall Console.

Panel fume extractor – mounted with wall bracket and connection.

Workshop Environment with Panel fume extractor.

Workshop Environment with Panel fume extractor.