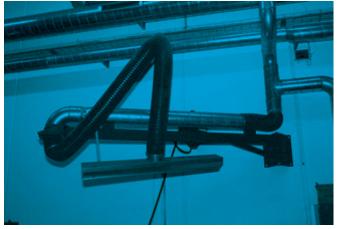

### Glue-fumes extractor

Extraction hood for windscreen gluing in use.

Wall Console.

Panel fume extractor – mounted with wall bracket and connection.

Workshop Environment with Panel fume extractor.

Workshop Environment with Panel fume extractor.