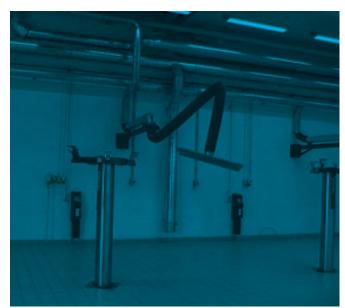

### Glue-fumes extractor

Extraction hood for windscreen gluing in use.

Wall Console.

Panel fume extractor – mounted with wall bracket and connection.

Workshop Environment with Panel fume extractor.

Workshop Environment with Panel fume extractor.